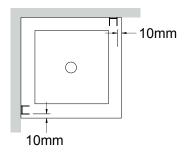

### **ACRYLIC TRAY / TILED WALL**

Wall retainers positioned 10mm in from edge of tray.