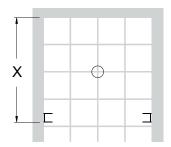

#### **TILED FLOOR / TILED WALL**

Wall retainers positioned with your preferred distance 'X'.