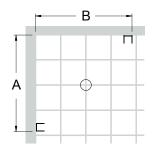

### **TILED FLOOR / TILED WALL**

Wall retainer distance from finished wall shown below:

| Nominal Size | Α    | В   |
|--------------|------|-----|
| 900 x 900    | 875  | 875 |
| 900 x 1000   | 875  | 975 |
| 1000 x 900   | 975  | 875 |
| 1000 x 1000  | 975  | 975 |
| 1200 x 900   | 1175 | 875 |
| 1200 x 1000  | 1175 | 975 |
| 1500 x 900   | 1475 | 875 |
| 1500 x 1000  | 1475 | 975 |
| 1800 x 900   | 1775 | 875 |
| 1800 x 1000  | 1775 | 975 |