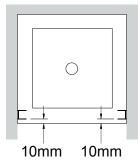

#### **ACRYLIC TRAY / TILED WALL**

Wall retainers positioned 10mm in from edge of tray.

These instructions must be left with the user

**Installation Guide** 